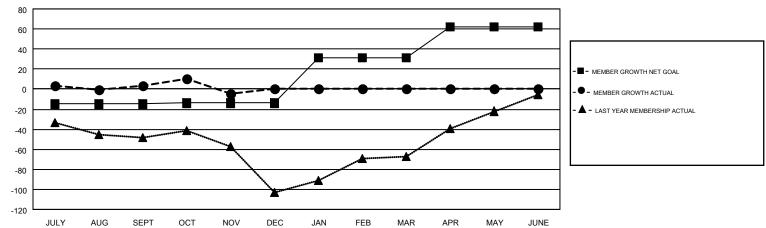

## GMT MONTHLY MEMBERSHIP PROGRESS REPORT

Multiple District 117

Results as of: 11/30/2018

**LOCATION: GREECE** 

| GMT: ELENA            | APPIANI       |           |               |                       |                           |                         | GMT CA 4                                     |  |
|-----------------------|---------------|-----------|---------------|-----------------------|---------------------------|-------------------------|----------------------------------------------|--|
|                       | Club          | os        |               | Members               |                           |                         |                                              |  |
| RESULTS FOR 2018-2019 |               |           |               | RESULTS FOR 2018-2019 |                           |                         |                                              |  |
| QUARTER               | NEW CLUB GOAL | NEW CLUBS | DROPPED CLUBS | QUARTER               | MEMBER GROWTH NET<br>GOAL | MEMBER GROWTH<br>ACTUAL | DROPPED MEMBERS ACTUAL (including transfers) |  |
| JULY/AUG/SEPT         | 0             | 0         | 3             | JULY/AUG/SEPT         | -15                       | 49                      | 40                                           |  |
| OCT/NOV/DEC           | 1             | 2         | 0             | OCT/NOV/DEC           | 1                         | 74                      | 78                                           |  |
| JAN/FEB/MAR           | 1             | 0         | 0             | JAN/FEB/MAR           | 45                        | 0                       | 0                                            |  |
| APR/MAY/JUNE          | 1             | 0         | 0             | APR/MAY/JUNE          | 31                        | 0                       | 0                                            |  |

## GOALS AND ACTUAL MEMBERS CUMULATIVE

| DROPPED CLUBS: 3 |     | 21 CLUBS OF 93 ADDED 1 OR MORE<br>NEW MEMBERS | GENDER DISTRIBUTION  MALE 922 (42.82%)  FEMALE 1,231 (57.18%) |  |     |
|------------------|-----|-----------------------------------------------|---------------------------------------------------------------|--|-----|
| DROPPED MEMBERS  |     |                                               |                                                               |  |     |
| DECEASED         | 11  | CLICK HERE FOR CUMULATIVE                     | TOTAL FAMILY UNIT MEMBERS                                     |  | 324 |
| CLUB CANCELLED   | 7   | MEMBERSHIP DATA                               |                                                               |  |     |
| OTHER            | 100 |                                               | FAMILY MEMBERS PAYING HALF DUES                               |  | 176 |
| TOTAL            | 118 |                                               | 1000                                                          |  |     |