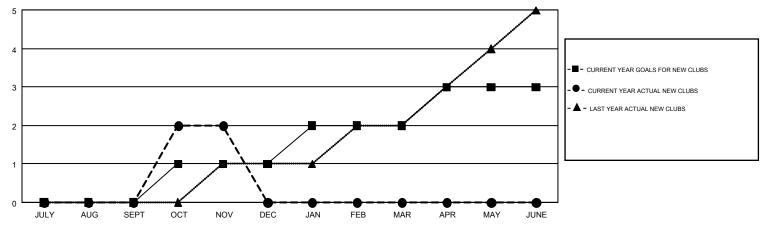

## GMT MONTHLY MEMBERSHIP PROGRESS REPORT

Multiple District 117

Results as of: 11/30/2018

**LOCATION: GREECE** 

| GMT: ELENA            | APPIANI       |           |               |                       |                           |                         | GMT CA 4                                     |  |
|-----------------------|---------------|-----------|---------------|-----------------------|---------------------------|-------------------------|----------------------------------------------|--|
|                       | Club          | os        |               | Members               |                           |                         |                                              |  |
| RESULTS FOR 2018-2019 |               |           |               | RESULTS FOR 2018-2019 |                           |                         |                                              |  |
| QUARTER               | NEW CLUB GOAL | NEW CLUBS | DROPPED CLUBS | QUARTER               | MEMBER GROWTH NET<br>GOAL | MEMBER GROWTH<br>ACTUAL | DROPPED MEMBERS ACTUAL (including transfers) |  |
| JULY/AUG/SEPT         | 0             | 0         | 3             | JULY/AUG/SEPT         | -15                       | 49                      | 40                                           |  |
| OCT/NOV/DEC           | 1             | 2         | 0             | OCT/NOV/DEC           | 1                         | 74                      | 78                                           |  |
| JAN/FEB/MAR           | 1             | 0         | 0             | JAN/FEB/MAR           | 45                        | 0                       | 0                                            |  |
| APR/MAY/JUNE          | 1             | 0         | 0             | APR/MAY/JUNE          | 31                        | 0                       | 0                                            |  |

## GOALS AND ACTUAL NEW CLUBS CUMULATIVE